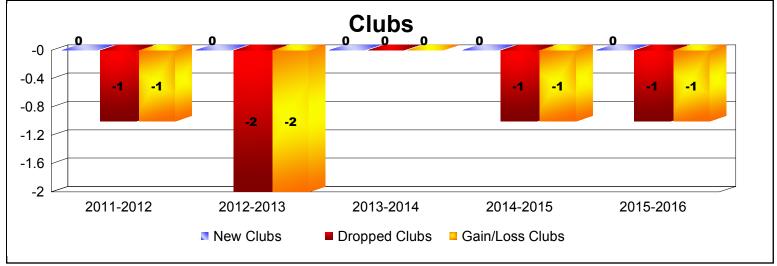

District 20 Y1 As of June 2016 Cumulative

| Year      | New<br>Clubs | Dropped<br>Clubs | Gain/<br>Loss<br>Clubs | New<br>Members | Charter<br>Members | Reinstate<br>Members | Transfer<br>Members | Total<br>Member<br>Added | Total<br>Members<br>Dropped | Gain/<br>Loss<br>Members |
|-----------|--------------|------------------|------------------------|----------------|--------------------|----------------------|---------------------|--------------------------|-----------------------------|--------------------------|
| 2011-2012 | 0            | -1               | -1                     | 90             | 0                  | 6                    | 1                   | 97                       | -172                        | -75                      |
| 2012-2013 | 0            | -2               | -2                     | 90             | 0                  | 1                    | 4                   | 95                       | -135                        | -40                      |
| 2013-2014 | 0            | 0                | 0                      | 90             | 0                  | 5                    | 2                   | 97                       | -131                        | -34                      |
| 2014-2015 | 0            | -1               | -1                     | 89             | 0                  | 1                    | 7                   | 97                       | -127                        | -30                      |
| 2015-2016 | 0            | -1               | -1                     | 115            | 0                  | 1                    | 9                   | 125                      | -119                        | 6                        |
| Average   | 0            | -1               | -1                     | 95             | 0                  | 3                    | 5                   | 102                      | -137                        | -35                      |