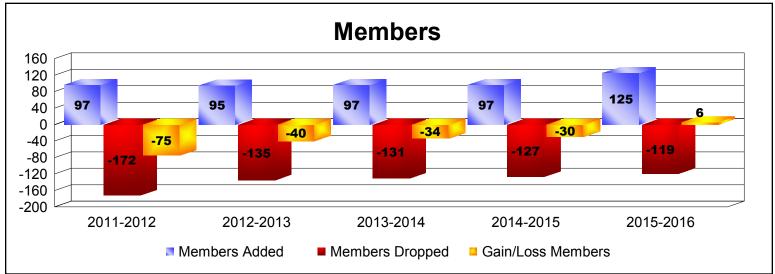

District 20 Y1 As of June 2016 Cumulative

| Year      | New<br>Clubs | Dropped<br>Clubs | Gain/<br>Loss<br>Clubs | New<br>Members | Charter<br>Members | Reinstate<br>Members | Transfer<br>Members | Total<br>Member<br>Added | Total<br>Members<br>Dropped | Gain/<br>Loss<br>Members |
|-----------|--------------|------------------|------------------------|----------------|--------------------|----------------------|---------------------|--------------------------|-----------------------------|--------------------------|
| 2011-2012 | 0            | -1               | -1                     | 90             | 0                  | 6                    | 1                   | 97                       | -172                        | -75                      |
| 2012-2013 | 0            | -2               | -2                     | 90             | 0                  | 1                    | 4                   | 95                       | -135                        | -40                      |
| 2013-2014 | 0            | 0                | 0                      | 90             | 0                  | 5                    | 2                   | 97                       | -131                        | -34                      |
| 2014-2015 | 0            | -1               | -1                     | 89             | 0                  | 1                    | 7                   | 97                       | -127                        | -30                      |
| 2015-2016 | 0            | -1               | -1                     | 115            | 0                  | 1                    | 9                   | 125                      | -119                        | 6                        |
| Average   | 0            | -1               | -1                     | 95             | 0                  | 3                    | 5                   | 102                      | -137                        | -35                      |